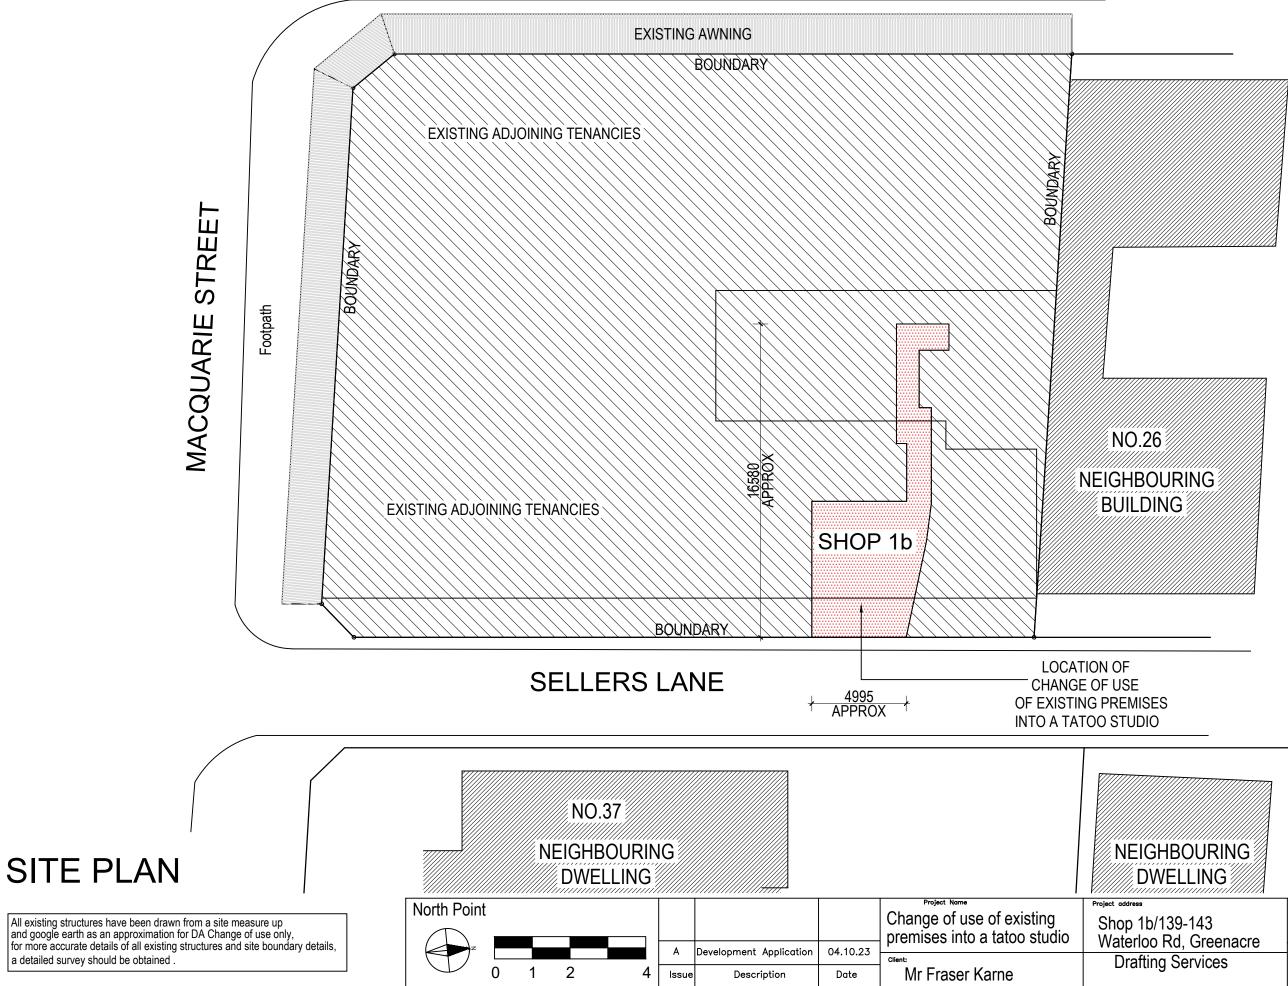

#### } Z WATERLOO ROAD



### SHOP 1B EXISTING FLOOR AREA - 49.3 SQM approx

### WATERLOO ROAD



p/139-143 b Rd, Greenacre ng Services b Scole 1:200 @ A3



# EXISTING BASEMENT - CARSPACE LOCATIONS

| North Point |       |                         |      | Change of use of existing premises into a tatoo studio | Project address<br>Shop 1b/139-143<br>Waterloo Rd, Greenacre | Date 04.10.23 | Sheet |
|-------------|-------|-------------------------|------|--------------------------------------------------------|--------------------------------------------------------------|---------------|-------|
|             | Α     | Development Application |      | Client:                                                | Drafting Services                                            | Scale         |       |
|             | lssue | Description             | Date | Mr Fraser Karne