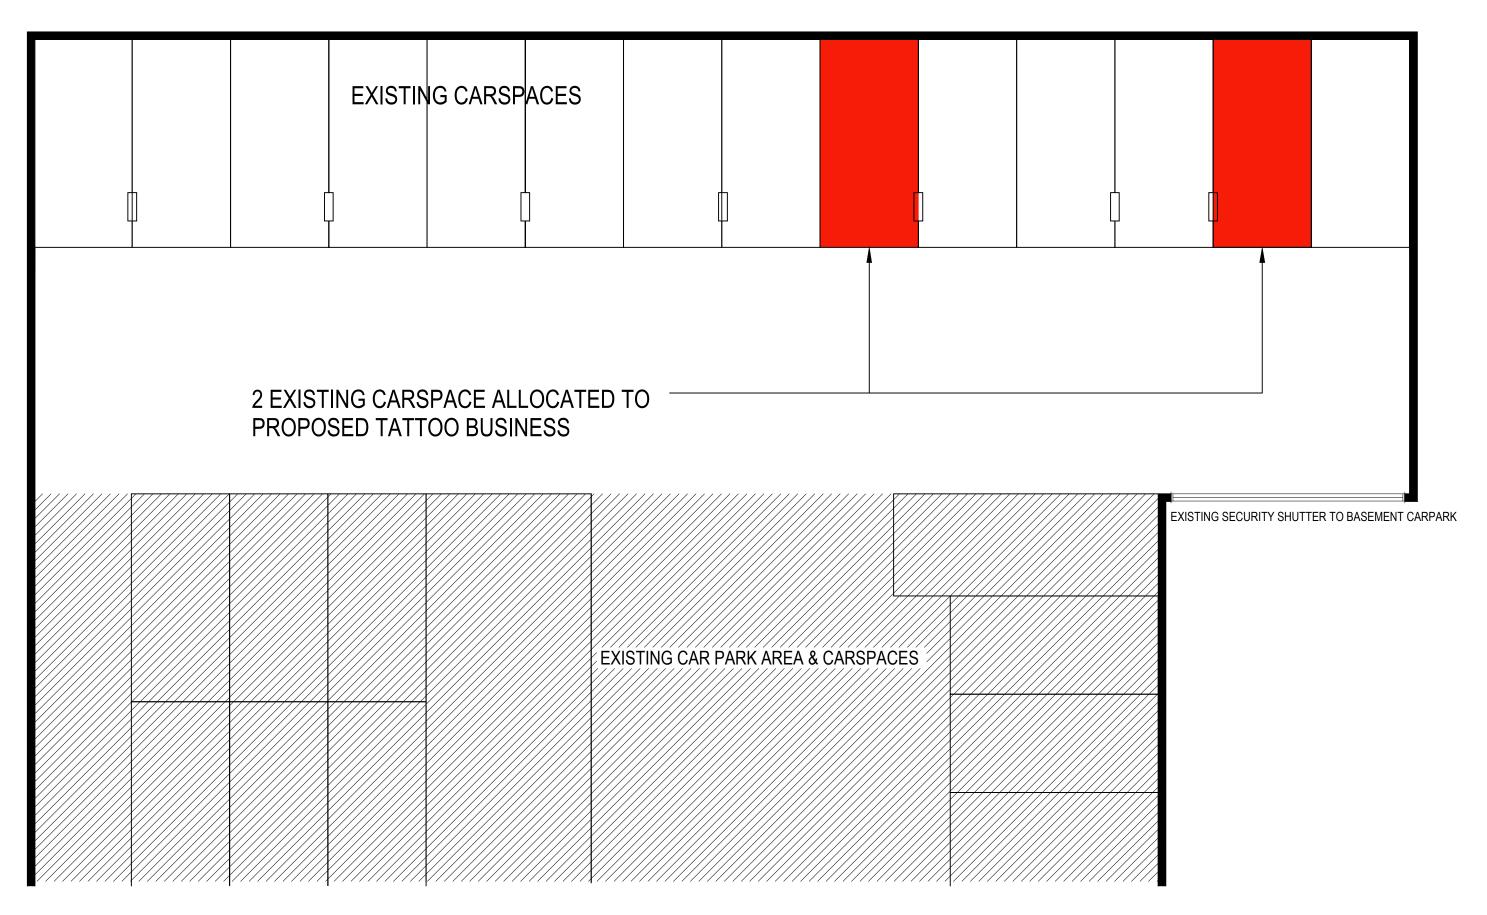

# EXISTING BASEMENT - CARSPACE LOCATIONS

| North Point |       |                         |      | Change of use of existing premises into a tatoo studio | Project address<br>Shop 1b/139-143<br>Waterloo Rd, Greenacre | Date 04.10.23 | Sheet |
|-------------|-------|-------------------------|------|--------------------------------------------------------|--------------------------------------------------------------|---------------|-------|
|             | Α     | Development Application |      | Client:                                                | Drafting Services                                            | Scale         |       |
|             | lssue | Description             | Date | Mr Fraser Karne                                        | Dratting Oct Vices                                           | 1:100 @ A3    |       |