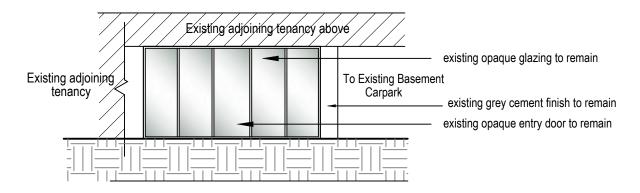

oint |       |                         |      | Change of use of existing premises into a tatoo studio | Project address<br>Shop 1b/139-143<br>Waterloo Rd, Greenacre | Date 04.10.23 | Sheet |
|-------------|-------|-------------------------|------|--------------------------------------------------------|--------------------------------------------------------------|---------------|-------|
|             | Α     | Development Application |      | Client:                                                | Drafting Services                                            | Scale         |       |
|             | lssue | Description             | Date | Mr Fraser Karne                                        | Dratting Oct Vices                                           | 1:100 @ A3    |       |







## Eastern Elevation as seen from Sellers Lane

## Schedule of colours and finishes



Floor and wall detail

| ot |         |           |             |               |                         |          | Project Name                       | Project address                                                                                 |
|----|---------|-----------|-------------|---------------|-------------------------|----------|------------------------------------|-------------------------------------------------------------------------------------------------|
| IL |         |           |             |               |                         |          | Change of use of existing          | Chan 1