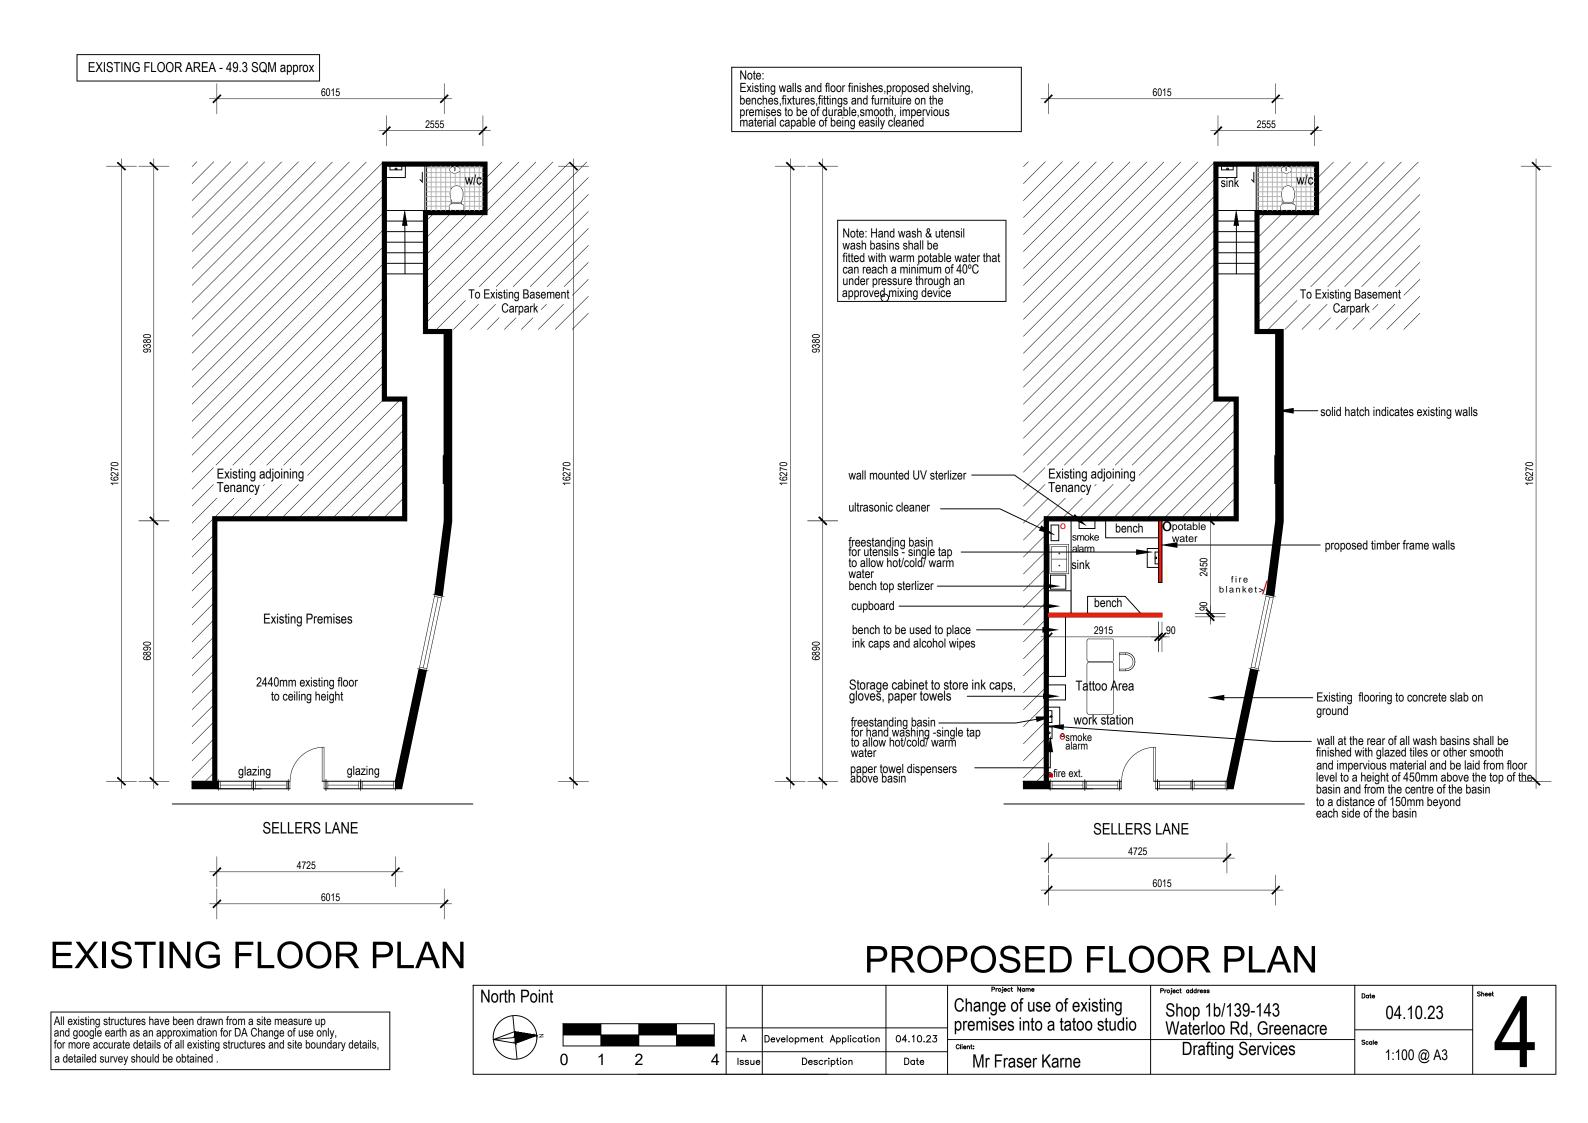

th Point |       |                         |      | Change of use of existing premises into a tatoo studio | Project address<br>Shop 1b/139-143<br>Waterloo Rd, Greenacre | Date 04.10.23 | Sheet |
|-------------|-------|-------------------------|------|--------------------------------------------------------|--------------------------------------------------------------|---------------|-------|
|             | Α     | Development Application |      | Client:                                                | Drafting Services                                            | Scale         |       |
|             | lssue | Description             | Date | Mr Fraser Karne                                        | Dratting Oct Vices                                           | 1:100 @ A3    |       |







## Eastern Elevation as seen from Sellers Lane

## Schedule of colours and finishes



Floor and wall detail

| ot |         |           |             |               |                         |          | Project Name                       | Project address                                                                                 |
|----|---------|-----------|-------------|---------------|-------------------------|----------|------------------------------------|-------------------------------------------------------------------------------------------------|
| IL |         |           |             |               |                         |          | Change of use of existing          | Chan 1