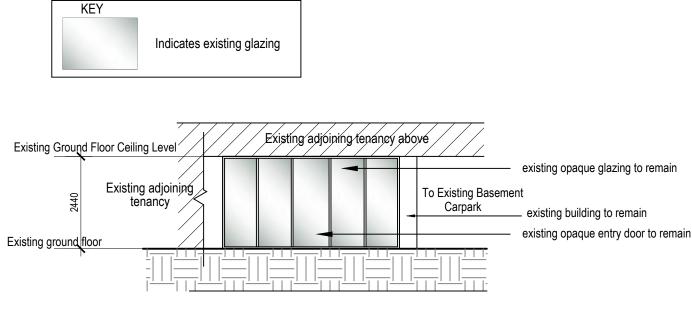

Point |       |                         |      | Change of use of existing premises into a tatoo studio | Project address<br>Shop 1b/139-143<br>Waterloo Rd, Greenacre | Date 04.10.23 | Sheet |
|-------------|-------|-------------------------|------|--------------------------------------------------------|--------------------------------------------------------------|---------------|-------|
|             | Α     | Development Application |      | Client:                                                | Drafting Services                                            | Scale         |       |
|             | lssue | Description             | Date | Mr Fraser Karne                                        | Dratting Oct Vices                                           | 1:100 @ A3    |       |







## Eastern Elevation as seen from Sellers Lane

## Schedule of colours and finishes



Floor and wall detail

| ot |         |           |             |               |                         |          | Project Name                       | Project address                                                                                 |
|----|---------|-----------|-------------|---------------|-------------------------|----------|------------------------------------|-------------------------------------------------------------------------------------------------|
| IL |         |           |             |               |                         |          | Change of use of existing          | Chan 1