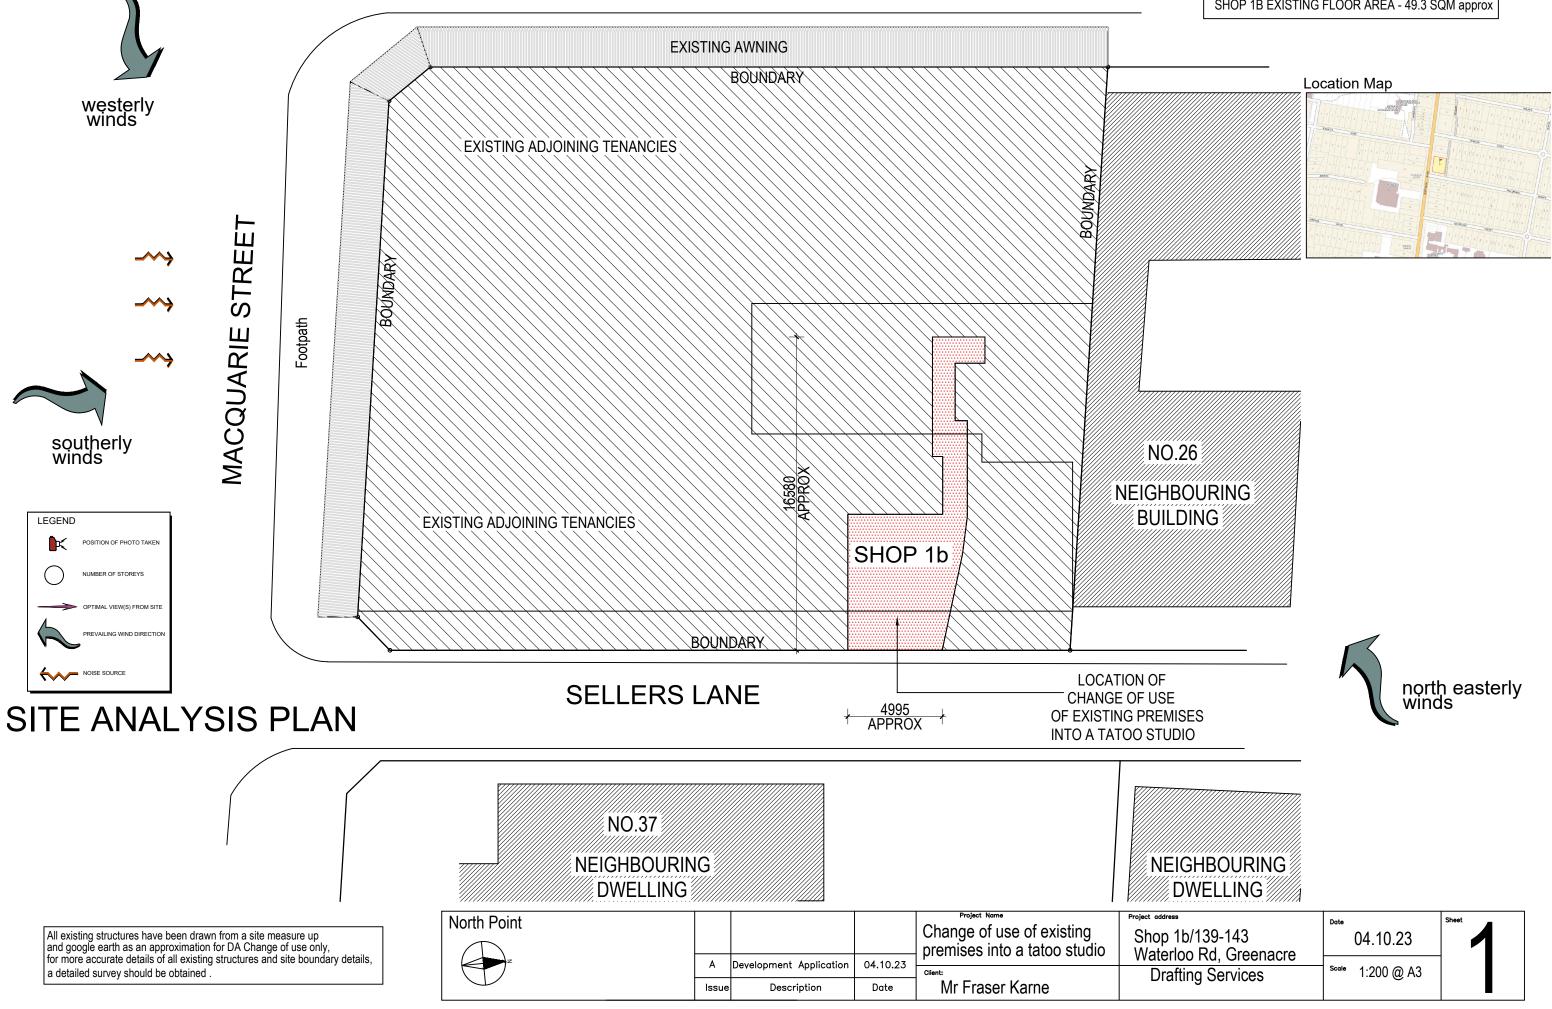

### SHOP 1B EXISTING FLOOR AREA - 49.3 SQM approx

### WATERLOO ROAD

p/139-143 b Rd, Greenacre ng Services b Scole 1:200 @ A3